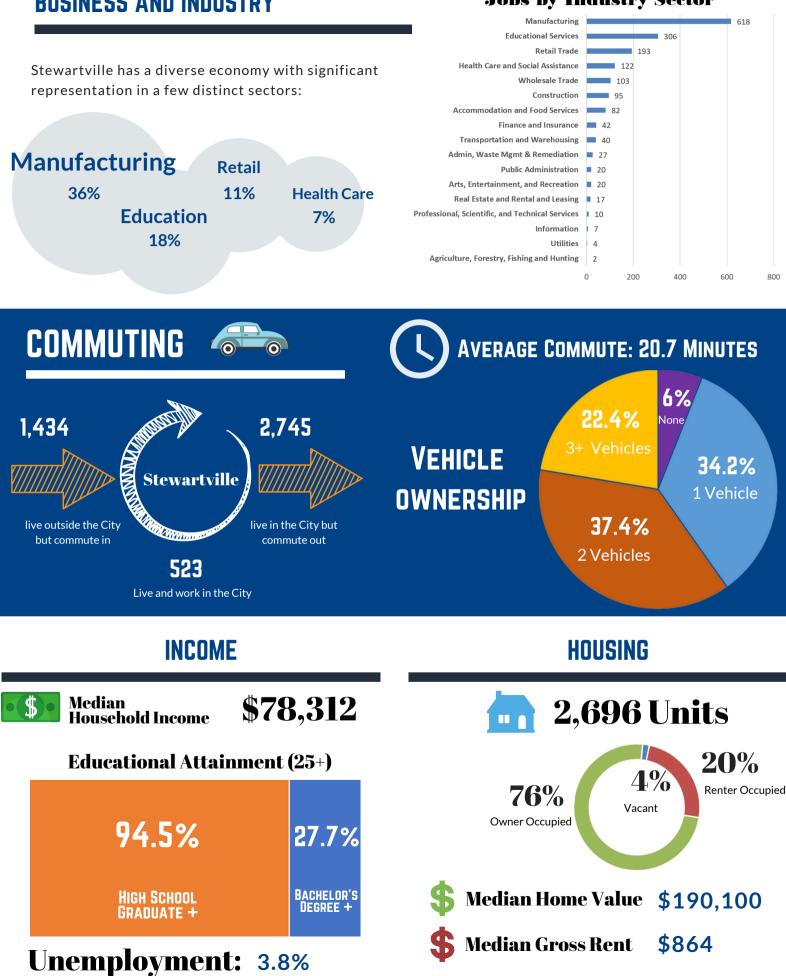

# **STEWARTVILLE, MN**

# COMMUNITY PROFILE



#### POPULATION

According to the State Demographer's office and ESRI data, Stewartville and Olmsted County will continue to enjoy steady growth



**Jedian Age: 36** 

## LOCATION, LOCATION, LOCATION

**1 MI** Major highway/interstate systems FedEx Ground Distribution **1 MI** International Airport/FedEx Air **2 MI** Mayo Clinic Headquarters **10 MI** Major Metropolitan ares: 5 HR Minneapolis, MN Omaha, NE Des Moines, IA Madison, WI Fargo, ND Sioux Falls, SD Green Bay, WI Chicago, IL Milwaukee, WI Duluth, MN



### **BUSINESS AND INDUSTRY**

#### **Jobs by Industry Sector**