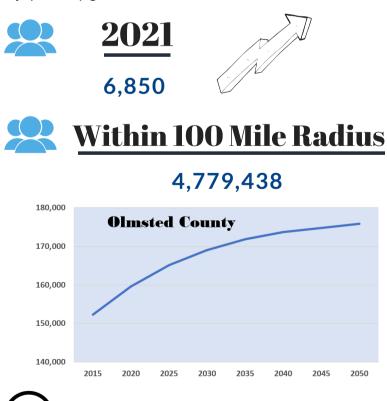

#### POPULATION

According to the State Demographer's office and ESRI data, Stewartville and Olmsted County will continue to enjoy steady growth

**Jedian Age: 36** 