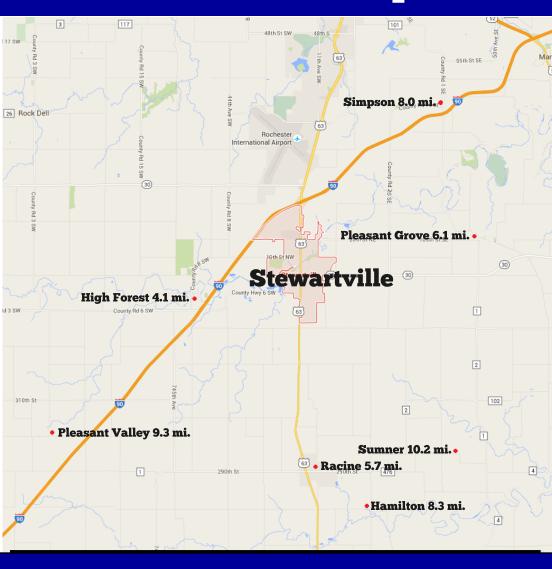

# **Proximity Map**

| Driving Distances from Stewartville in miles |        |
|----------------------------------------------|--------|
| Interstate 90                                |        |
| A / Byron                                    | /iola  |
| Mayo Clinic Olmsted Medical Center           |        |
| (63) (52)                                    | -      |
| Rock Dell  Rochester International Airport   |        |
|                                              | mmings |
|                                              |        |
|                                              |        |
|                                              |        |