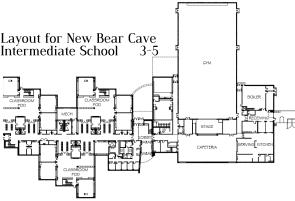

3-5

Starting 2016 School Year-- Central will be home to Community Ed, Early Childhood and Tiger Time.

Backstop Field • Gym - 4 Basketball Hoops

Playground • ADA Sandbox • Swings

## <u>Features</u>

- 17 Acres Cafeteria 2 Basketball Hoops
- 2 Outdoor Basketball Hoops Swings
- 2 Sandboxes
   Soccer Field
   Softball Field

Stewartville Middle School 440 6th Ave SW Stewartville, MN 55976 (507) 533-1666 6-8