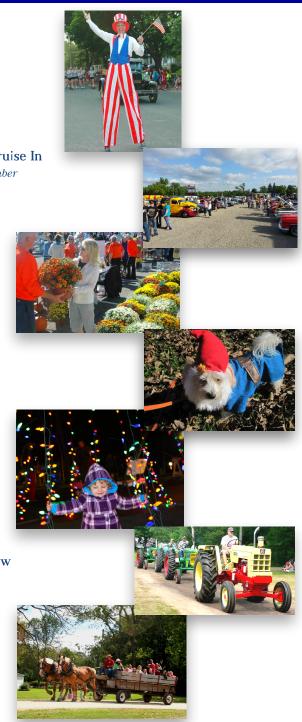

## **Events**

## Stewartville

## **SUMMER**

Summerfest - 4th of July

Arts in the Park, Parade, Fireworks stewartvillechamber.com

Stewie Cruisers Friday Night Cruise In

Car Show- Every Friday May-September stewiecruisers.com

## **FALL**

## Morning Lions Fall Festival

First Saturday in October stewartvillefallfestival.com

## Pets in the Park

Second Saturday in October stewartvillechamber.com

## Turkey Day 5K

Thanksgiving Day grace-free.org

## **WINTER**

#### **WinterFest**

First Weekend in December stewartvillechamber.com

## **Racine**

Root River Antique Tractor Show Lions Chicken Feed & Dance 3rd Weekend in July

## **High Forest**

Old Settler Days Second weekend in September