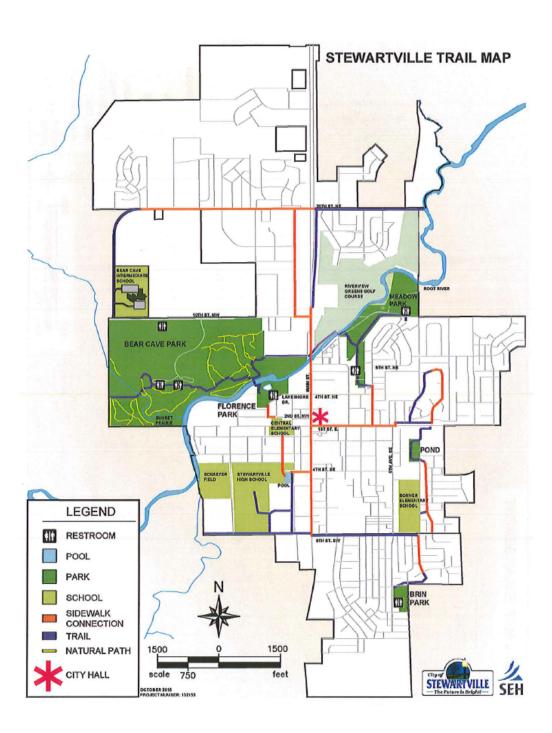

## Stewartville - Parks

Bear Cave Park 800 loth St NW Stewartville, MN 55976

\*SYAA located here

## Park Features

Archery • Frisbee Golf • Horseshoes Pet Friendly • Picnic Shelters Playground • Sand Volleyball

Snowmobile Trails • Soccer Fields

Softball Fields • Tennis Courts Trail connecting to Florence Park

## Brin Park

802 5th Ave SE Stewartville, MN 55976

## Park Features

- Basketball Hoops
- Hiking Trails Park Shelter
- Playground Trail Access
- Little League Baseball Diamond

## Florence Park

305 Lakeshore Dr NW Stewartville, MN 55976

## Park Features

- Enclosed Shelter Ice/Hockey Rink Picnic Shelters Playgrounds
- Pond with fishing dock Root River
- Trail connecting to Bear Cave Park

## Meadow Park North & South

426 2nd Ave NE Stewartville, MN 55976

## Park Features

- "Kiddie Park" south playground
- Regular playground north
- Hiking Trails Ice Rink Park Shelter Sledding Hill
- Sand Volleyball 2 Baseball Fields
- **Tennis Court**