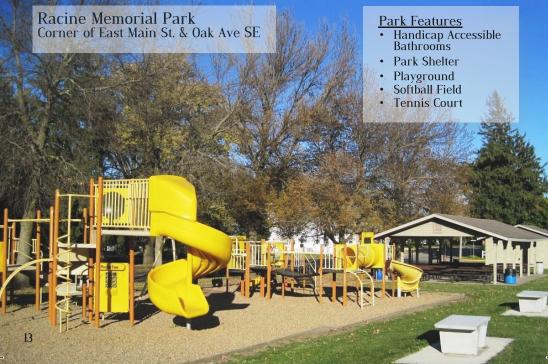

## **Racine**

Root River Antique Tractor Show Lions Chicken Feed & Dance 3rd Weekend in July