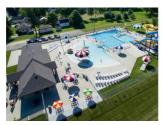

## Stewartville Aquatic Park

204 4th St SW Stewartville, MN 55976 (507) 533-8143

The Stewartville Aquatic Park delights people with many fun features. Our zero-depth area offers a tot slide and interactive water features. Our deep pool includes a diving board and plunging slide. A third pool offers two 30-foot slides

- Snack Bar
- Swimming Lessons
- Pool Rental Available