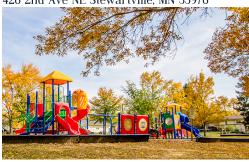

## Meadow Park North & South

426 2nd Ave NE Stewartville, MN 55976

## Park Features

- "Kiddie Park" south playground
- Regular playground north
- Hiking Trails Ice Rink Park Shelter Sledding Hill
- Sand Volleyball 2 Baseball Fields
- **Tennis Court**